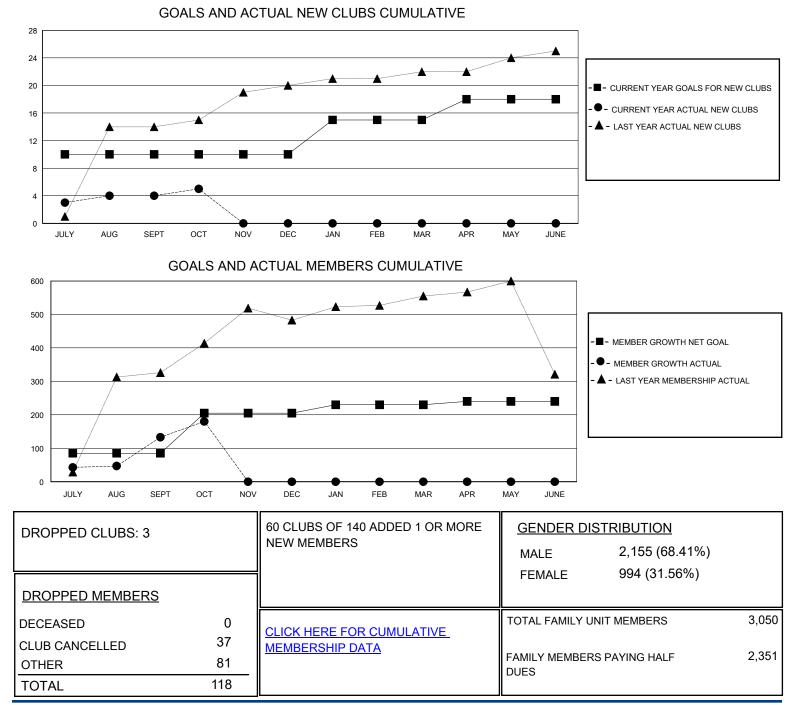

## MONTHLY MEMBERSHIP PROGRESS REPORT

District 325 M

Results as of: 10/31/2023

| GMT:                  | LOCATION NEPAL |           |               |                       |                        |                         | GMT CA                                             |
|-----------------------|----------------|-----------|---------------|-----------------------|------------------------|-------------------------|----------------------------------------------------|
| Clubs                 |                |           |               | Members               |                        |                         |                                                    |
| RESULTS FOR 2023-2024 |                |           |               | RESULTS FOR 2023-2024 |                        |                         |                                                    |
| QUARTER               | NEW CLUB GOAL  | NEW CLUBS | DROPPED CLUBS | QUARTER               | BER GROWTH NET<br>GOAL | MEMBER GROWTH<br>ACTUAL | DROPPED<br>MEMBERS ACTUAL<br>(including transfers) |
| JULY/AUG/SEPT         | 10             | 4         | 3             | JULY/AUG/SEPT         | 85                     | 266                     | 117                                                |
| OCT/NOV/DEC           | 0              | 1         | 0             | OCT/NOV/DEC           | 120                    | 48                      | 1                                                  |
| JAN/FEB/MAR           | 5              | 0         | 0             | JAN/FEB/MAR           | 25                     | 0                       | 0                                                  |
| APR/MAY/JUNE          | 3              | 0         | 0             | APR/MAY/JUNE          | 10                     | 0                       | 0                                                  |